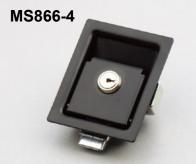

## MS866-3

Main material and finish: Black powder coated steel cup, handle and ZDC profile cylinder, zinc-plated steel latch and support Remarks: Default key K160

Cut out

Main material and finish: Black powder coated steel cup and handle, sand blast and nickle-plated ZDC profile cylinder, zinc-plated steel latch, support and riveting screw Remarks: Default key K330