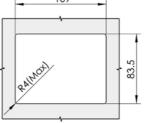

Cut out

| Specification | ERP            |         |  |
|---------------|----------------|---------|--|
| Specification | With insert    | Withou  |  |
| H=31.5        | MS866F1A080001 | MS866F2 |  |
| H=44          | MS866F1A080002 | MS866F2 |  |
| H=55          | MS866F1A080003 | MS866F2 |  |