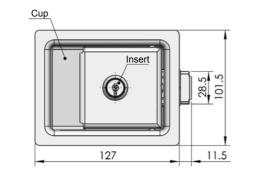

## MS866-3

Main material and finish: Black powder coated steel cup, handle and ZDC profile cylinder, zinc-plated steel latch and support Remarks: Default key K160

Cut out

Main material and finish: Black powder coated steel cup and handle, sand blast and nickle-plated ZDC profile cylinder, zinc-plated steel latch, support and riveting screw Remarks: Default key K330

Cut out

| Specification | ERP            |         |  |
|---------------|----------------|---------|--|
| Specification | With insert    | Withou  |  |
| H=31.5        | MS866F1A080001 | MS866F2 |  |
| H=44          | MS866F1A080002 | MS866F2 |  |
| H=55          | MS866F1A080003 | MS866F2 |  |