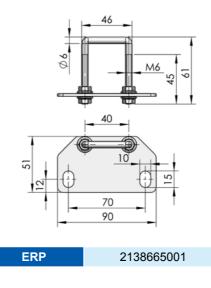

## www.shengjiu.com

Main material and finish: Black powder coated steel cup and handle, nickle-plated ZDC profile cylinder, zinc-plated steel latch, support and weld screw Remarks: Default key K082

it insert 2B000001 2B000002 2B000003 Panel lock