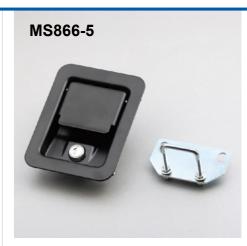

## MS866-3

Main material and finish: Black powder coated steel cup, handle and ZDC profile cylinder, zinc-plated steel latch and support Remarks: Default key K160

Cut out

Main material and finish: Black powder coated steel cup and handle, sand blast and nickle-plated ZDC profile cylinder, zinc-plated steel latch, support and riveting screw Remarks: Default key K330