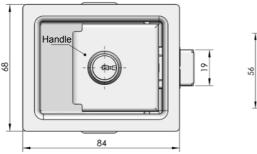

## MS866-3

Main material and finish: Black powder coated steel cup, handle and ZDC profile cylinder, zinc-plated steel latch and support Remarks: Default key K160

Cut out

Main material and finish: Black powder coated steel cup and handle, sand blast and nickle-plated ZDC profile cylinder, zinc-plated steel latch, support and riveting screw Remarks: Default key K330