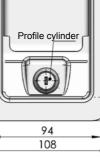

## MS866-3

Main material and finish: Black powder coated steel cup, handle and ZDC profile cylinder, zinc-plated steel latch and support Remarks: Default key K160

Cut out

Main material and finish: Black powder coated steel cup and handle, sand blast and nickle-plated ZDC profile cylinder, zinc-plated steel latch, support and riveting screw Remarks: Default key K330