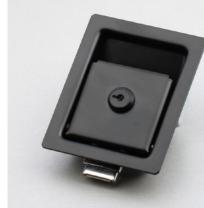

## MS866-3

Main material and finish: Black powder coated steel cup, handle and ZDC profile cylinder, zinc-plated steel latch and support Remarks: Default key K160

Cut out

Main material and finish: Black powder coated steel cup and handle, sand blast and nickle-plated ZDC profile cylinder, zinc-plated steel latch, support and riveting screw Remarks: Default key K330