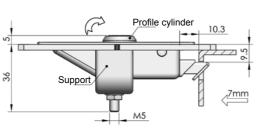

## MS866-3

Main material and finish: Black powder coated steel cup, handle and ZDC profile cylinder, zinc-plated steel latch and support Remarks: Default key K160

Cut out

Main material and finish: Black powder coated steel cup and handle, sand blast and nickle-plated ZDC profile cylinder, zinc-plated steel latch, support and riveting screw Remarks: Default key K330