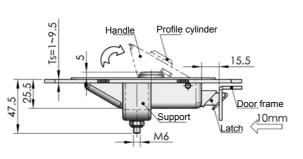

## MS866-3

Main material and finish: Black powder coated steel cup, handle and ZDC profile cylinder, zinc-plated steel latch and support Remarks: Default key K160

Cut out

Main material and finish: Black powder coated steel cup and handle, sand blast and nickle-plated ZDC profile cylinder, zinc-plated steel latch, support and riveting screw Remarks: Default key K330