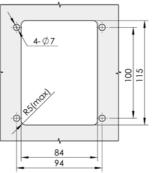

Cut out

| Specification | ERP            |         |  |
|---------------|----------------|---------|--|
| Specification | With insert    | Withou  |  |
| H=31.5        | MS866F1A080001 | MS866F2 |  |
| H=44          | MS866F1A080002 | MS866F2 |  |
| H=55          | MS866F1A080003 | MS866F2 |  |