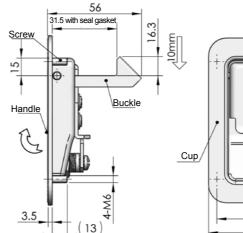

## MS866-3

Main material and finish: Black powder coated steel cup, handle and ZDC profile cylinder, zinc-plated steel latch and support Remarks: Default key K160

Cut out

Main material and finish: Black powder coated steel cup and handle, sand blast and nickle-plated ZDC profile cylinder, zinc-plated steel latch, support and riveting screw Remarks: Default key K330