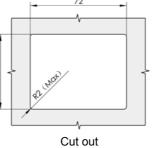

## MS866-3

Main material and finish: Black powder coated steel cup, handle and ZDC profile cylinder, zinc-plated steel latch and support Remarks: Default key K160

Cut out

Main material and finish: Black powder coated steel cup and handle, sand blast and nickle-plated ZDC profile cylinder, zinc-plated steel latch, support and riveting screw Remarks: Default key K330